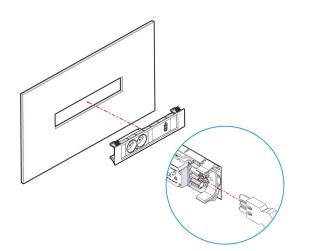

The sleek and easy to install frame comes in white, black or grey and offers a range of configuration options to suit every workspace.

The QikFIT Thick Panel Frame is supplied complete with integrated fixing clips for quick tool-less installation into pre-cut panels without the need for fixing screws, making it a cost effective and practical solution.