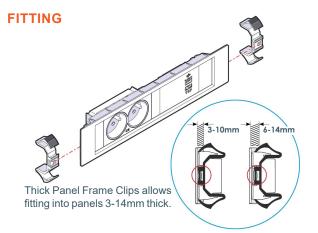

#### **Technical**

The Thick Panel Frame comprises of three parts:

- The polycarbonate frame
- Two frame clips made from Nylon 6/6 to allow them to spring as required.

The clips are able to be adjusted for variations in panels from 3 - 10mm and panels from 6 - 14mm thick.