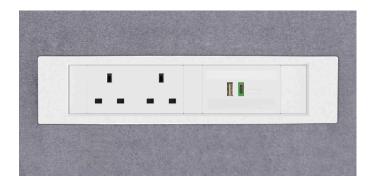

### **COMMON COMPONENTS**

\*Wide range of data cutouts and couplers available.

QIKFIT power data and AV modules are designed and intended for commercial use only.

#### **Configuration**:

QikFIT Thick Panel Frame can be configured with OE Elsafe QikFIT power, data and AV modules to suit the workspace.