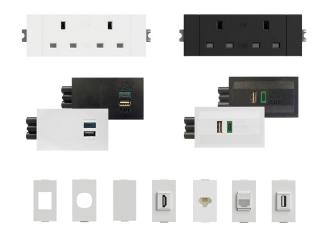

### **COMMON COMPONENTS**

\*Wide range of data cutouts and couplers available.

QIKFIT power data and AV modules are designed and intended for commercial use only.