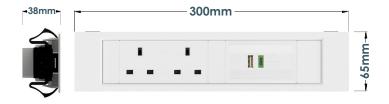

utouts and couplers available.

QIKFIT power data and AV modules are designed and intended for commercial use only.

## FEATURES

#### **Configuration**:

QikFIT Thick Panel Frame can be configured with OE Elsafe QikFIT power, data and AV modules to suit the workspace.

#### Construction

QikFIT Thick Panel frame is moulded from fire retardant polycarbonate.

#### **Technical**

The Thick Panel Frame comprises of three parts:

- The polycarbonate frame
- Two frame clips made from Nylon 6/6 to allow them to spring as required.

The clips are able to be adjusted for variations in panels from 3 - 10mm and panels from 6 - 14mm thick.

QIKFIT power, data and AV modules are designed and intended for commercial use only.

"We test every pin in every socket in every module"

## **OVERALL SIZE:**



## **CUT OUT SIZE:**