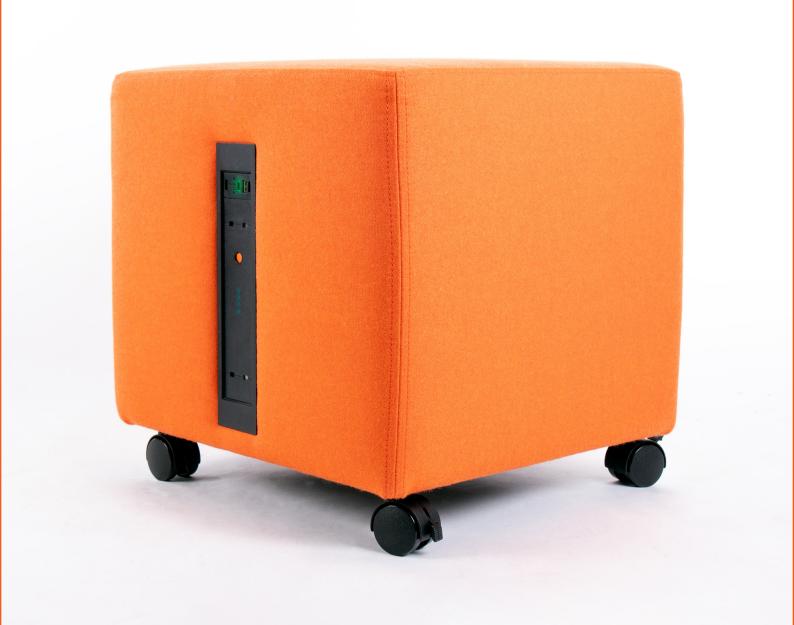

#### **Configuration**:

QikFIT Thick Panel Frame can be configured with OE Elsafe QikFIT power, data and AV modules to suit the workspace.