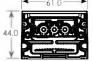

QikBOX is a perfect solution for utilising QikFit system power modules for under desk power provision. The QF45 size FR-ABS QikBOX enclosure is designed for on-site confi guration with varying combinations of QikFit power, USB charging and Data/AV modules.

QikBOX can be fitted with optional screw fixing brackets for secure installation, and fixing clips are also available for the OE QIKTRAY cable tray and Easy Clamp system.





# technical

# **Common Modular Components\***



# **QikBOX Dimensions**



## **QikBOX** with screw mounting clips







# **Configuration:**

QikBOX is available as:

- Enclosure only
- QikFit Power (UK,Schuko, FB, Swiss)
- Combined QikFit Power and TUF and/or Data & AV
- Combined QikFit Power and Data & AV
- Data/AV couplers and/or assemblies only.

#### **Construction:**

FR-ABS plastic

# **Colour Options:**

**Black** 

## **Power Entry/Exit:**

Male/Female Wieland GST18i3 connectors depending on unit configuration

# **Data Cable Entry/Exit:**

Data cables can be rear or end entry. Integrated cable securing clip

## Installation:

Free standing or screw fixed. Optional mounting clips for OE Qiktray and Easy Clamp

## **Testing**

Factory assembled QikBOX units are 100% tested

- continuity, polarity, insulation & earth.

## Data/AV QikBox

The QikBOX enclosure is ideal for providing an easily insta