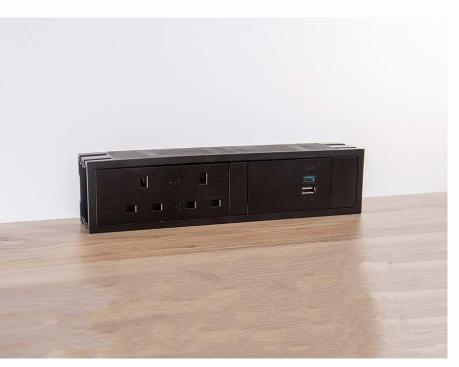

QikBOX is a perfect solution for utilising QikFit system power modules for under desk power provision. The QF45 size FR-ABS QikBOX enclosure is designed for on-site confi guration with varying combinations of QikFit power, USB charging and Data/AV modules.

# **Configuration:**

QikBOX is available as:

- Enclosure only
- QikFit Power (UK,Schuko, FB, Swiss)
- Combined QikFit Power and TUF and/or Data & AV
- Combined QikFit Power and Data & AV
- Data/AV couplers and/or assemblies only.