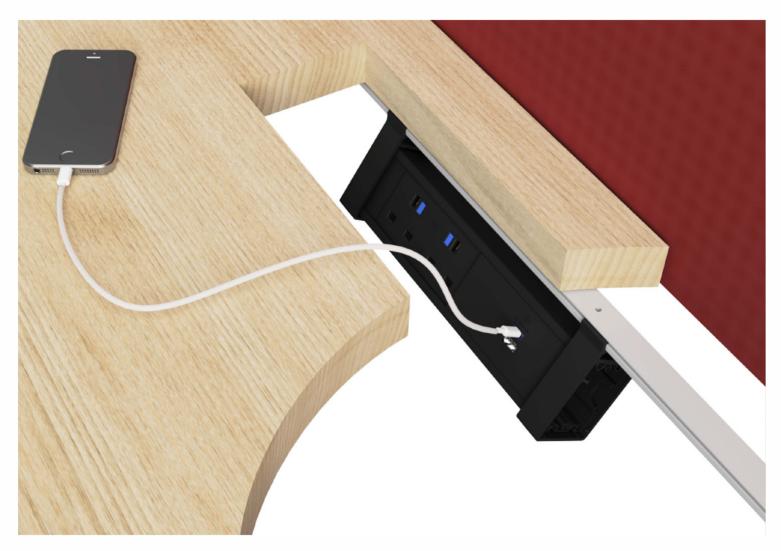

QikBOX is a perfect solution for utilising QikFit system power modules for under desk power provision. The QF45 size FR-ABS QikBOX enclosure is designed for on-site confi guration with varying combinations of QikFit power, USB charging and Data/AV modules.

## Installation:

Free standing or screw fixed. Optional mounting clips for OE Qiktray and Easy Clamp