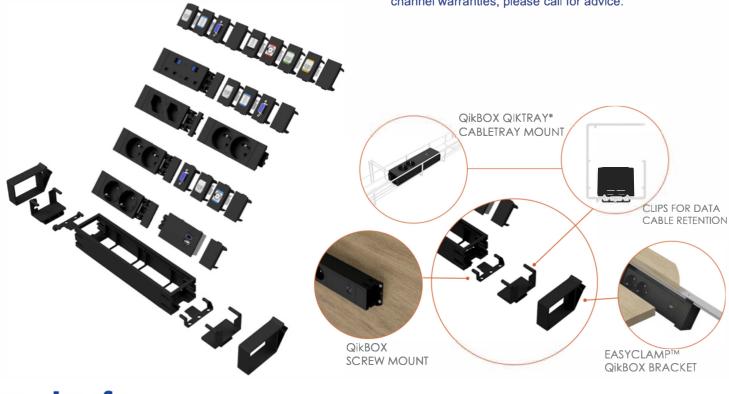

QikBOX is a perfect solution for utilising QikFit system power modules for under desk power provision. The QF45 size FR-ABS QikBOX enclosure is designed for on-site confi guration with varying combinations of QikFit power, USB charging and Data/AV modules.

QikBOX can be fitted with optional screw fixing brackets for secure installation, and fixing clips are also available for the OE QIKTRAY cable tray and Easy Clamp system.

# **Common Modular Components\***

# **Configuration:**

QikBOX is available as:

- Enclosure only
- QikFit Power (UK,Schuko, FB, Swiss)
- Combined QikFit Power and TUF and/or Data & AV
- Combined QikFit Power and Data & AV
- Data/AV couplers and/or assemblies only.

## Data/AV QikBox

The QikBOX enclosure is ideal for providing an easily installed and reconfigurable under desk data and AV connection box.

For use as a data/Av BOX QikBOX can be supplied:

- 1. With up to 8 keystone cut out fascias for on site installation of data/AV
- 2. With up to 7 pre-fitted data/AV couplers with optional patch leads
- 3. With up to 8 data/AV female assemblies complete with fly leads