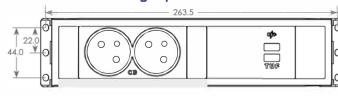

QikBOX is a perfect solution for utilising QikFit system power modules for under desk power provision. The QF45 size FR-ABS QikBOX enclosure is designed for on-site confi guration with varying combinations of QikFit power, USB charging and Data/AV modules.

QikBOX can be fitted with optional screw fixing brackets for secure installation, and fixing clips are also available for the OE QIKTRAY cable tray and Easy Clamp system.





# technical

# **Common Modular Components\***



# **QikBOX Dimensions**



## **QikBOX** with screw mounting clips







# **Configuration:**

QikBOX is available as:

- Enclosure only
- QikFit Power (UK,Schuko, FB, Swiss)
- Combined QikFit Power and TUF and/or Data & AV
- Combined QikFit Power and Data & AV
- Data/AV couplers and/or assemblies only.

#### **Construction:**

FR-ABS plastic

# **Colour Options:**

**Black** 

## **Power Entry/Exit:**

Male/Female Wieland GST18i3 connectors depending on unit configuration

# **Data Cable Entry/Exit:**

Data cables can be rear or end entry. Integrated cable securing clip

## Installation:

Free standing or screw fixed. Optional mounting clips for OE Qiktray and Easy Clamp

## **Testing**

Factory assembled QikBOX units are 100% tested

- continuity, polarity, insulation & earth.

## Data/AV QikBox

The QikBOX enclosure is ideal for providing an easily ins