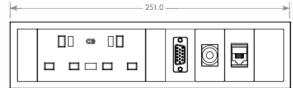

# **QikBOX Dimensions**

## Data/AV QikBox

The QikBOX enclosure is ideal for providing an easily installed and reconfigurable under desk data and AV connection box.

For use as a data/Av BOX QikBOX can be supplied:

- 1. With up to 8 keystone cut out fascias for on site installation of data/AV
- 2. With up to 7 pre-fitted data/AV couplers with optional patch leads
- 3. With up to 8 data/AV female assemblies complete with fly leads