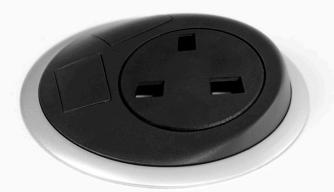

**OE** Elsafes' PIXEL unit has been designed to meet demand for a small and aesthetically pleasing power unit to fit neatly into a wide range of furniture. Fitting almost flush into a standard 80mm cut out without the need for tools, PIXEL takes up almost no room at all. You may even forget it's there until you need it.

PIXEL will accept eight+ different plug socket nationalities including UK, Schuko, French, Swiss, Italian and Danish.

PIXEL's unique design complies with BS5733 and the sweeping organic curves ensure protection against liquid ingress as required by BS6396.