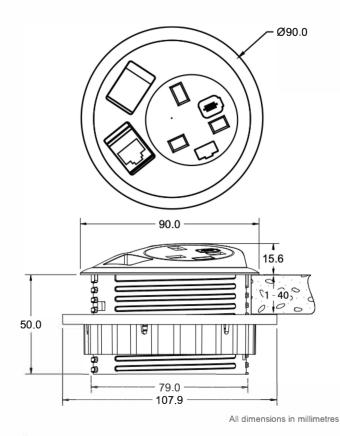

## Fitting:

To fit PIXEL into your desk couldn't be simpler. If your desk already has an industry standard 80mm hole\* simply take the fixing nut off your newly purchased PIXEL, feed the cables through the hole and gently slide your PIXEL into place.

Make sure your PIXEL is facing the desired orientation and screw the fixing nut back on until it is firmly in place.

PIXEL will fit any surface from 1mm to 40mm. Please see website for further details and video.