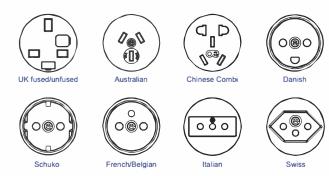

PIXEL will accept eight+ different plug socket nationalities including UK, Schuko, French, Swiss, Italian and Danish.

PIXEL's unique design complies with BS5733 and the sweeping organic curves ensure protection against liquid ingress as required by BS6396.