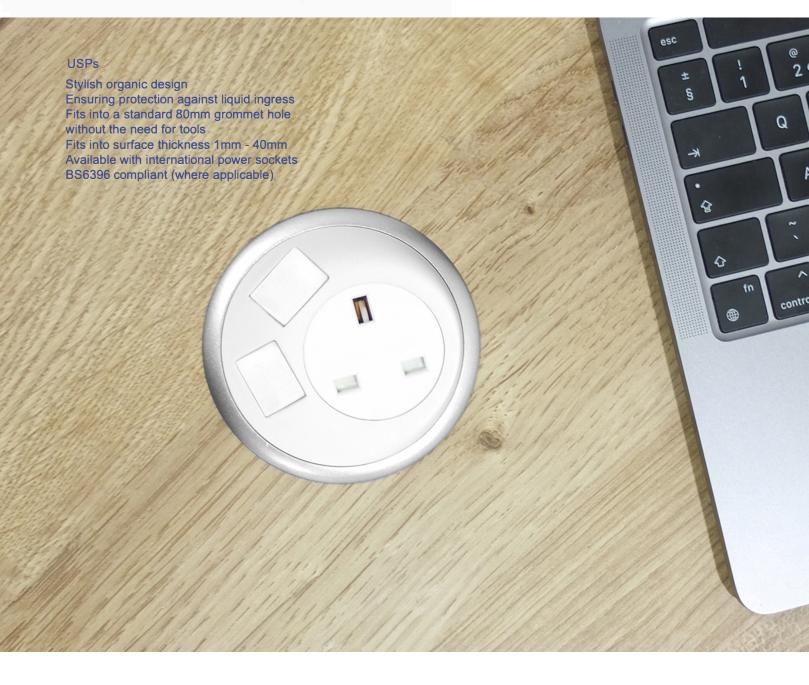

**OE** Elsafes' PIXEL unit has been designed to meet demand for a small and aesthetically pleasing power unit to fit neatly into a wide range of furniture. Fitting almost flush into a standard 80mm cut out without the need for tools, PIXEL takes up almost no room at all. You may even forget it's there until you need it.

## Fitting:

To fit PIXEL into your desk couldn't be simpler. If your desk already has an industry standard 80mm hole\* simply take the fixing nut off your newly purchased PIXEL, feed the cables through the hole and gently slide your PIXEL into place.

Make sure your PIXEL is facing the desired orientation and screw the fixing nut back on until it is firmly in place.

PIXEL will fit any surface from 1mm to 40mm. Please see website for further details and video.