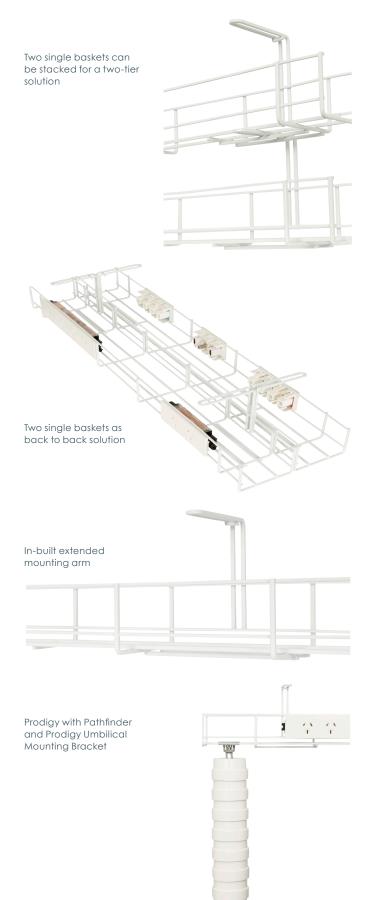

#### Stackable:

Single tier baskets are stackable to create a sturdy double tier system without the use of external brackets within a matter of seconds

#### Back to back solution:

Single tier baskets can be used 'back to back', allowing all the benefits of a double tier basket within minimum height requirements – ideal for 'sit to stand' desks.

Allows all interconnecting leads and data leads to be kept in basket itself, saving time on installation. In-built extended mounting arm for easy fixing.

No screws supplied. Securing fixings may vary due to surface depth and surface material, as such fixings are to be supplied by the installer.

#### COMPATIBLE

Compatible with the Prodigy Umbilical Mounting Bracket for a complete sleek cable management solution.