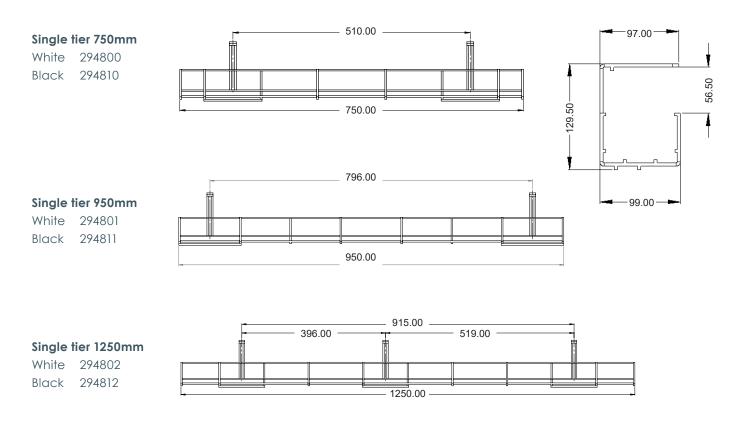

# prodigy



The PRODIGY cable basket offers a unique combination of features: speed of installation, strength, versatility, aesthetics and a configurability unlike anything that has been seen before within a cable management system.

The PRODIGY cable basket is compatible with OE Elsafe Qikfit Power, Data and AV components which simply 'click' directly onto the face or back of the basket.

Prodigy is available in single tier, white or black. The single tier baskets are also stackable to create a sturdy multi-tier solution within a matter of seconds.

These features combined with the built-in mounting brackets make 'PRODIGY' simply the fastest cable management system to install today.







# prodigy FEATURES

## WIDE VARIETY OF LENGTHS & CONFIGURATIONS:

#### Single tier available in four lengths:

• 750mm • 950mm • 1250mm

#### Stackable:

Single tier baskets are stackable to create a sturdy double tier system without the use of external brackets within a matter of seconds

#### Back to back solution:

Single tier baskets can be used 'back to back', allowing all the benefits of a double tier basket within minimum height requirements – ideal for 'sit to stand' desks.

#### **SPEED OF INSTALLATION**

Designed to allow the OE Elsafe 'Qikfit' range of Power, Data and AV products to simply 'click' directly into the face of the wire basket without the need for extra clips, panels or adaptors.

Allows all interconnecting leads and data leads to be kept in basket itself, saving