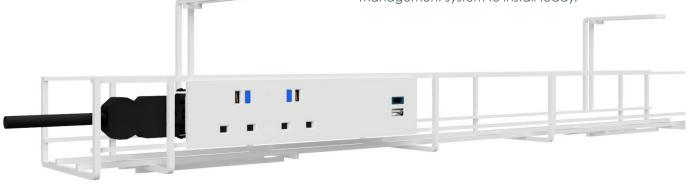

The PRODIGY cable basket is compatible with OE Elsafe Qikfit Power, Data and AV components which simply 'click' directly onto the face or back of the basket.

Prodigy is available in single tier, white or black. The single tier baskets are also stackable to create a sturdy multi-tier solution within a matter of seconds.

#### **SPEED OF INSTALLATION**

Designed to allow the OE Elsafe 'Qikfit' range of Power, Data and AV products to simply 'click' directly into the face of the wire basket without the need for extra clips, panels or adaptors.

Allows all interconnecting leads and data leads to be kept in basket itself, saving time on installation. In-built extended mounting arm for easy fixing.

No screws supplied. Securing fixings may vary due to surface depth and surface material, as such fixings are to be supplied by the installer.