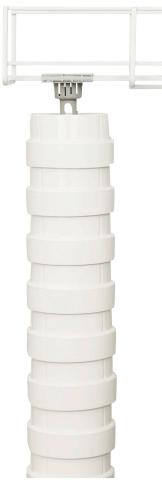

# pathfinder

The OE Elsafe Pathfinder system has been designed from 30 years of experience in supplying cable management products. Pathfinder offers a complete floor to desk management solution.

Internal segregation for power and data cables

Flexible umbilical in three colour options: white, black and clear polycarbonate.

Combine PATHFINDER with one of the OE Elsafe cable trays or wire-baskets for optimum cable management.