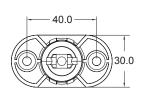

# pathfinder



The OE Elsafe Pathfinder system has been designed from 30 years of experience in supplying cable management products. Pathfinder offers a complete floor to desk management solution.

Internal segregation for power and data cables

Flexible umbilical in three colour options: white, black and clear polycarbonate.

Combine PATHFINDER with one of the OE Elsafe cable trays or wire-baskets for optimum cable management.

## **WEIGHTED BASE**



#### **TOP FIX**





# **BOTTOM FIX**





| PATHFINDER CABLE AND CONDUIT CAPACITIES |                                        |                      |                      |                              |
|-----------------------------------------|----------------------------------------|----------------------|----------------------|------------------------------|
| Cable Size<br>(OD = Outer Diameter)     | Cable Type<br>(examples)               | Small<br>compartment | Large<br>compartment | Grommet sides<br>(each side) |
| Cables 6mm OD                           | eg: CAT5e                              | 19 1                 | 58 1                 | 12 1                         |
| Cables 9mm OD                           | eg: 3 core<br>1.5mm <sup>2</sup> /CAT6 | 8 1                  | 26 1                 | 6 1