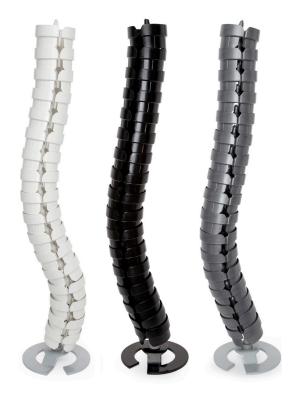

# pathfinder

The OE Elsafe Pathfinder system has been designed from 30 years of experience in supplying cable management products. Pathfinder offers a complete floor to desk management solution.

Internal segregation for power and data cables

Flexible umbilical in three colour options: white, black and clear polycarbonate.

Combine PATHFINDER with one of the OE Elsafe cable trays or wire-baskets for optimum cable management.