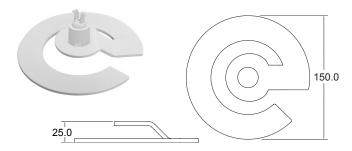

# pathfinder



The OE Elsafe Pathfinder system has been designed from 30 years of experience in supplying cable management products. Pathfinder offers a complete floor to desk management solution.

Internal segregation for power and data cables

Flexible umbilical in three colour options: white, black and clear polycarbonate.

Combine PATHFINDER with one of the OE Elsafe cable trays or wire-baskets for optimum cable management.

## **WEIGHTED BASE**



#### **TOP FIX**





# **BOTTOM FIX**





| PATHFINDER CABLE AND CONDUIT CAPACITIES |                                        |                      |                      |                              |
|-----------------------------------------|----------------------------------------|----------------------|----------------------|------------------------------|
| Cable Size<br>(OD = Outer Diameter)     | Cable Type<br>(examples)               | Small<br>compartment | Large<br>compartment | Grommet sides<br>(each side) |
| Cables 6mm OD                           | eg: CAT5e                              | 19 1                 | 58 1                 | 12 1                         |
| Cables 9mm OD                           | eg: 3 core<br>1.5mm <sup>2</sup> /CAT6 | 8 1