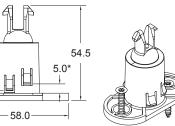

#### **TOP FIX**

# **BOTTOM FIX**

| PATHFINDER CABLE AND CONDUIT CAPACITIES |                                        |                      |                      |                              |
|-----------------------------------------|----------------------------------------|----------------------|----------------------|------------------------------|
| Cable Size<br>(OD = Outer Diameter)     | Cable Type<br>(examples)               | Small<br>compartment | Large<br>compartment | Grommet sides<br>(each side) |
| Cables 6mm OD                           | eg: CAT5e                              | 19 1                 | 58 1                 | 12 1                         |
| Cables 9mm OD                           | eg: 3 core<br>1.5mm <sup>2</sup> /CAT6 | 8 1                  | 26 1                 | 6 1                          |
| Cables 11mm OD                          | eg: 3 core<br>2.5mm <sup>2</sup>       | 6 1                  | 17 1                 | 4 1                          |
| Conduit 16mm<br>OD                      | eg:<br>underfloor<br>track tap-off     | 2 2                  | 6 2                  | 2 2                          |
| Conduit 20mm<br>OD                      | eg: data<br>conduit                    | 1 23                 | 3 23                 | 0                            |
| Conduit 25mm<br>OD                      | eg: data<br>conduit                    | 1 23                 | 1 23                 | 0                            |